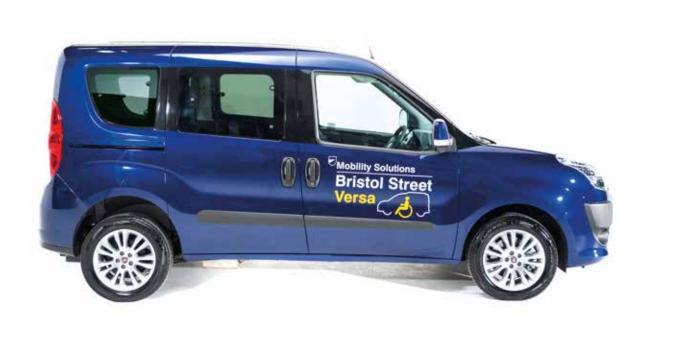

Twin sliding doors allow for ease of passenger access with a lightweight manual ramp to the rear for wheelchair access.

Designed with families in mind

## **Vehicle Layouts**

The Versa Doblo is based on the short wheelbase Fiat Doblo. The standard specification includes seating for the driver and one front passenger and then space for the wheelchair user to sit behind. Either one or two additional seats can be added in the rear of the vehicle if

required. Depending on the size of the wheelchair, the Versa Doblo can accommodate up to four seated passengers (including the driver) and one wheelchair user. Similarly depending on the size of the wheelchair, the design of the conversion means the wheelchair

user may be able to travel between the rear seats at the same level as the other passengers. Wheelchair access is via a lightweight manual ramp to the rear of the vehicle.

Maximum wheelchair width with 0 rear seats 795mm