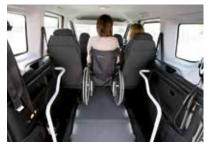

required. Depending on the size of the wheelchair, the Versa Doblo can accommodate up to four seated passengers (including the driver) and one wheelchair user. Similarly depending on the size of the wheelchair, the design of the conversion means the wheelchair

user may be able to travel between the rear seats at the same level as the other passengers. Wheelchair access is via a lightweight manual ramp to the rear of the vehicle.

Maximum wheelchair width with 0 rear seats 795mm