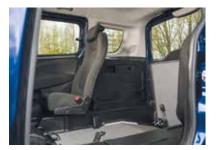

The Versa Doblo comes as standard with seating for the driver and front passenger, and space for one wheelchair user behind. Either one or two additional seats can be added in the rear of the vehicle, such that, depending on the size of the wheelchair, the Versa Doblo can accommodate up to four seated passengers (including the driver) plus the wheelchair user.

Twin sliding doors allow for ease of passenger access with a lightweight manual ramp to the rear for wheelchair access.

Designed with families in mind