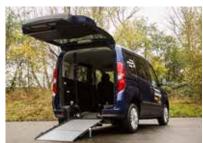

Twin sliding doors allow for ease of passenger access with a lightweight manual ramp to the rear for wheelchair access.

Designed with families in mind

user may be able to travel between the rear seats at the same level as the other passengers. Wheelchair access is via a lightweight manual ramp to the rear of the vehicle.

Maximum wheelchair width with 0 rear seats 795mm