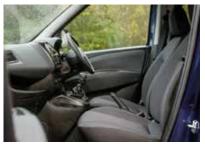

The Versa Doblo comes as standard with seating for the driver and front passenger, and space for one wheelchair user behind. Either one or two additional seats can be added in the rear of the vehicle, such that, depending on the size of the wheelchair, the Versa Doblo can accommodate up to four seated passengers (including the driver) plus the wheelchair user.

## **Vehicle Layouts**

The Versa Doblo is based on the short wheelbase Fiat Doblo. The standard specification includes seating for the driver and one front passenger and then space for the wheelchair user to sit behind. Either one or two additional seats can be added in the rear of the vehicle if

required. Depending on the size of the wheelchair, the Versa Doblo can accommodate up to four seated passengers (including the driver) and one wheelchair user. Similarly depending on the size of the wheelchair, the design of the conversion means the wheelchair