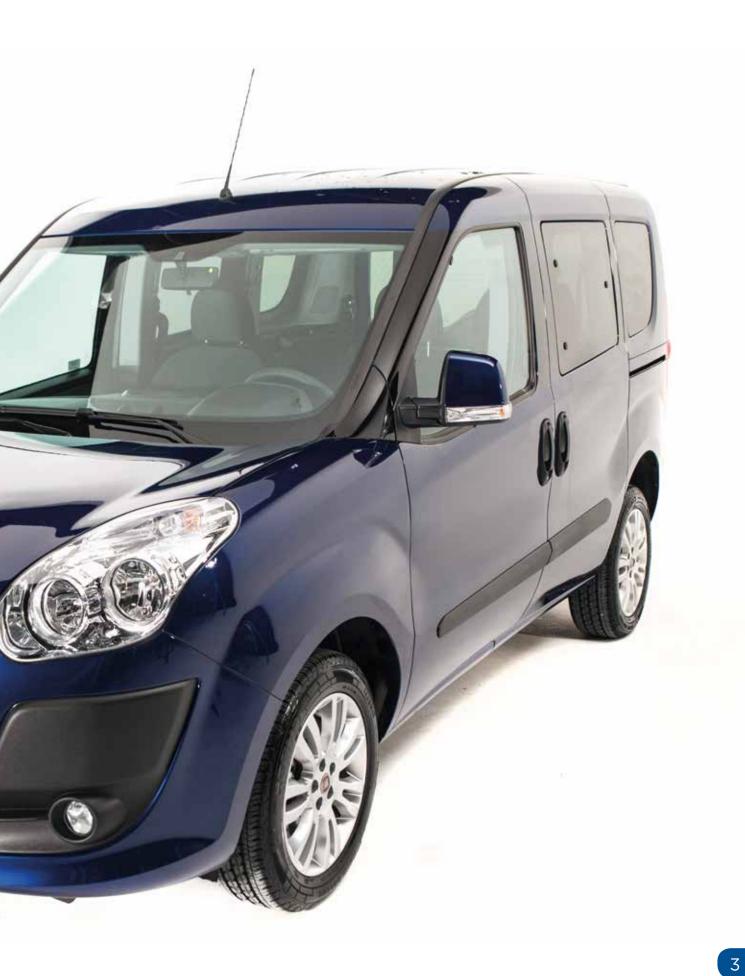

The Versa Doblo comes as standard with seating for the driver and front passenger, and space for one wheelchair user behind. Either one or two additional seats can be added in the rear of the vehicle, such that, depending on the size of the wheelchair, the Versa Doblo can accommodate up to four seated passengers (including the driver) plus the wheelchair user.

Twin sliding doors allow for ease of passenger access with a lightweight manual ramp to the rear for wheelchair access.

Designed with families in mind