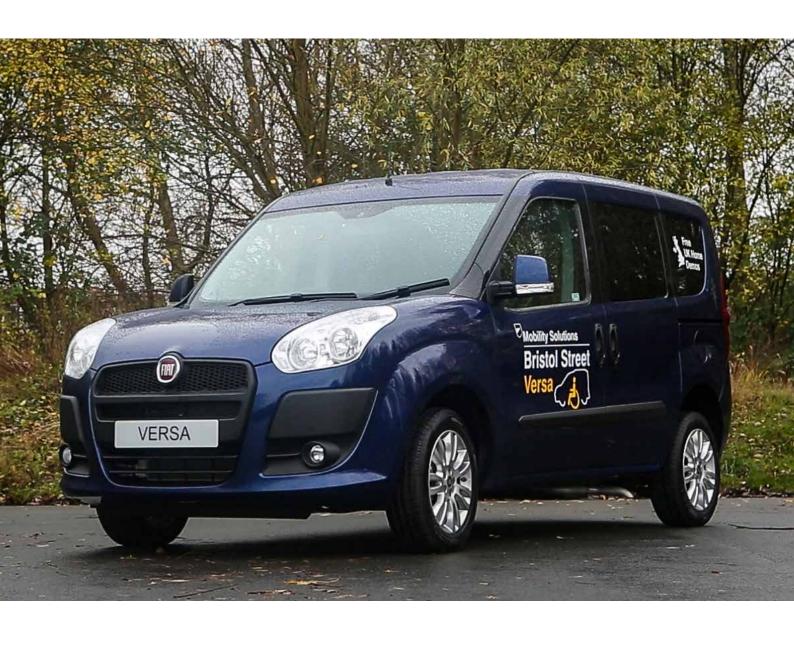

## Versa Doblo

Designed with families in mind

### Versa Doblo

"With its captivating design, comfortable and versatile interiors and its efficient and reliable performance, the new Fiat Doblo is ready to face any challenge."

The Versa Doblo takes these attributes and focuses on extending them seamlessly into the wheelchair accessible aspects of our vehicle. It is our aim throughout to produce a conversion that is both practical and stylish, with an attention to detail that provides the same high quality look and feel throughout the vehicle. In fact we would be bold enough to say that the Versa Doblo is the most sophisticated small wheelchair accessible vehicle available, thanks to our exclusive partnership with Italian manufacturers Foccacia.

Twin sliding doors allow for ease of passenger access with a lightweight manual ramp to the rear for wheelchair access.

Designed with families in mind